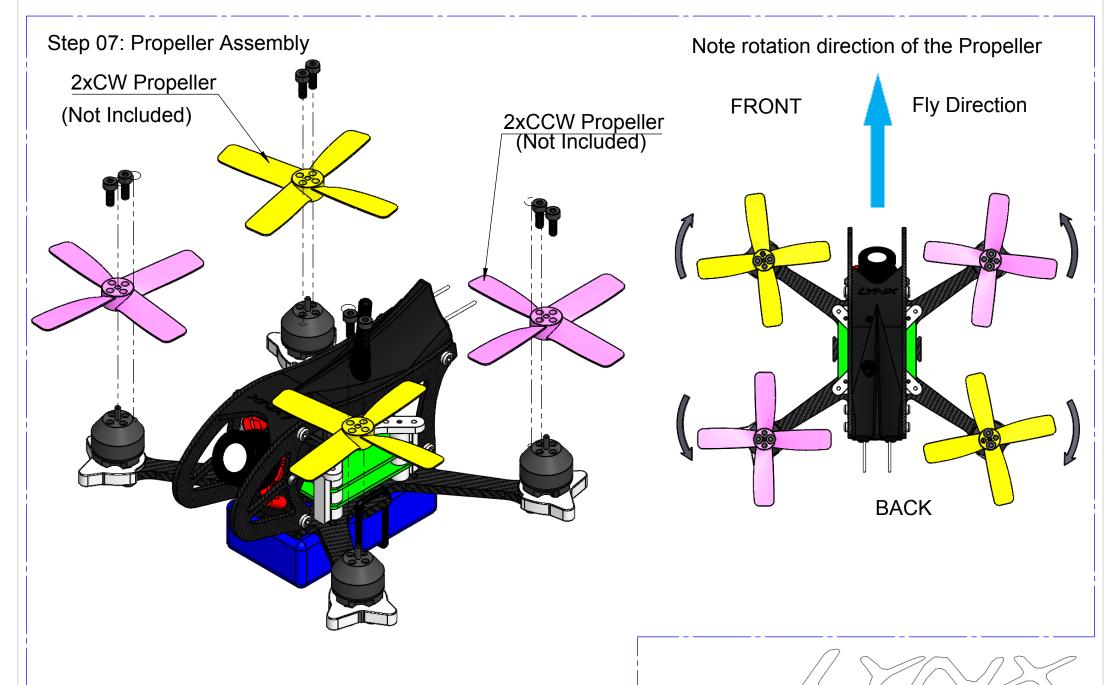

**SPECIFICATIONS:** 

Weight: Frame: 26g. Material: Carbon Fiber + Plastic. Maximum propeller: 2.5 Inches. Motor mount: Motor 11XX.

Flight controller mount: 16mm x 16mm (4 Holes).

20mm x 20mm (4 Holes)

25mm x 25mm (4 Holes)