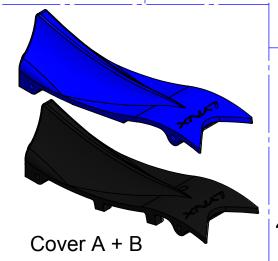

HELI INNOVATIONS

2/7

HELI INNOVATIONS

4 x M1.6x4 PAN HEAD SCREW SELF TAPPING SILVER

Use Cover Type A for Torrent 110 Standard Electronic

Use Cover Type B for Custom Building

REV. 02-DATE:09/28/2017 HELI INNOVATIONS