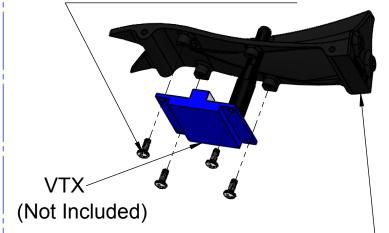

#### **PACKAGE LIST PART**

2 x RollBar Support

4 x Motor Dampener

2xBUTTON HEX CUP SCREW M2X4 - HEX SOCKET 1.5 for Camera

10 x M2x6 HEX CUP SCREW SELF TAPPING BLACK

4 x FC Mount

4 x Hex Cap Screw M2x20

Cover C