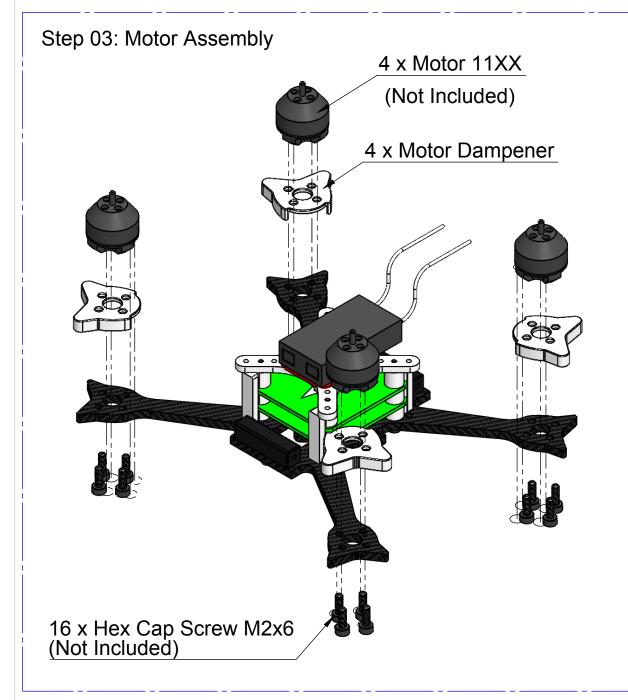

#### **PACKAGE LIST PART**

2 x RollBar Support

4 x Motor Dampener

2xBUTTON HEX CUP SCREW M2X4 - HEX SOCKET 1.5 for Camera

10 x M2x6 HEX CUP SCREW SELF TAPPING BLACK

4 x FC Mount

4 x Hex Cap Screw M2x20

Cover C