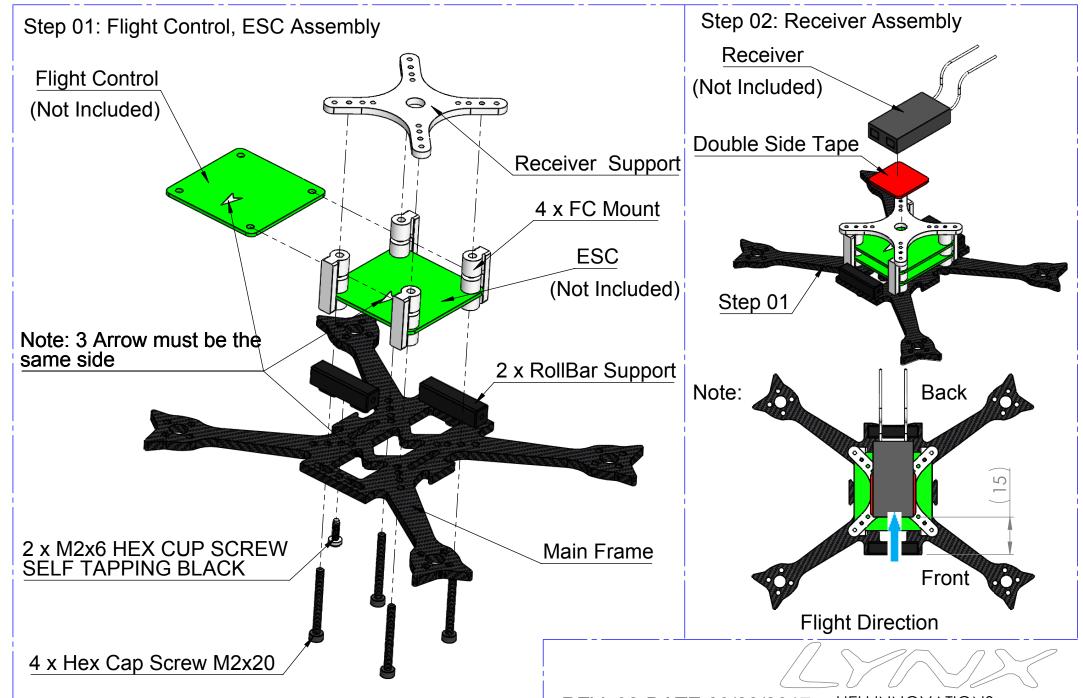

#### **PACKAGE LIST PART**

2 x RollBar Support

4 x Motor Dampener

2xBUTTON HEX CUP SCREW M2X4 - HEX SOCKET 1.5 for Camera

10 x M2x6 HEX CUP SCREW SELF TAPPING BLACK

4 x FC Mount

4 x Hex Cap Screw M2x20

Cover C