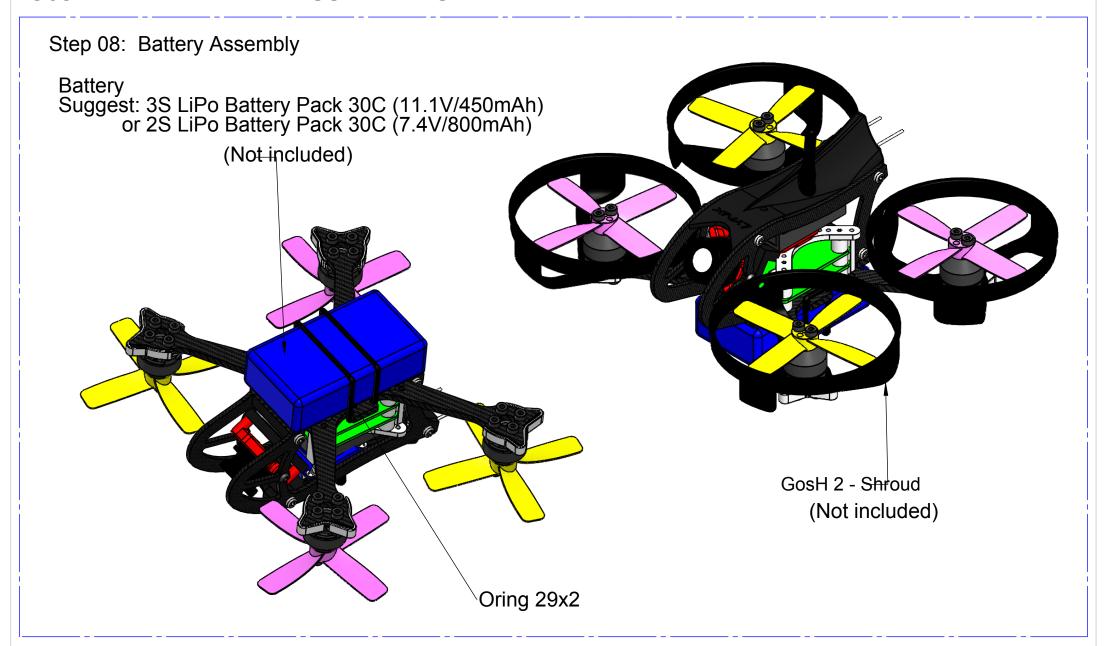

**SPECIFICATIONS:** 

Weight: Frame: 26g. Material: Carbon Fiber + Plastic. Maximum propeller: 2.5 Inches. Motor mount: Motor 11XX.

Flight controller mount: 16mm x 16mm (4 Holes).

20mm x 20mm (4 Holes)

25mm x 25mm (4 Holes)

30.5mm x 30.5mm (4 Holes)

#### **PACKAGE LIST PART**





2 x RollBar Support









4 x Motor Dampener





2xBUTTON HEX CUP SCREW M2X4 - HEX SOCKET 1.5 for Camera



10 x M2x6 HEX CUP SCREW SELF TAPPING BLACK







4 x FC Mount











4 x Hex Cap Screw M2x20

Cover C







HELI INNOVATIONS

2/7



HELI INNOVATIONS





4 x M1.6x4 PAN HEAD SCREW SELF TAPPING SILVER



Use Cover Type A for Torrent 110 Standard Electronic



Use Cover Type B for Custom Building



REV. 02-DATE:09/28/2017 HELI INNOVATIONS