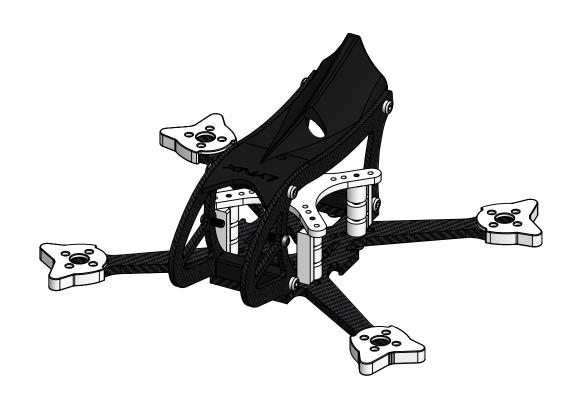

**SPECIFICATIONS:** 

Weight: Frame: 26g. Material: Carbon Fiber + Plastic. Maximum propeller: 2.5 Inches. Motor mount: Motor 11XX.

Flight controller mount: 16mm x 16mm (4 Holes).

20mm x 20mm (4 Holes)

25mm x 25mm (4 Holes)

30.5mm x 30.5mm (4 Holes)

#### **PACKAGE LIST PART**

2 x RollBar Support

4 x Motor Dampener

2xBUTTON HEX CUP SCREW M2X4 - HEX SOCKET 1.5 for Camera

10 x M2x6 HEX CUP SCREW SELF TAPPING BLACK

4 x FC Mount

4 x Hex Cap Screw M2x20

Cover C