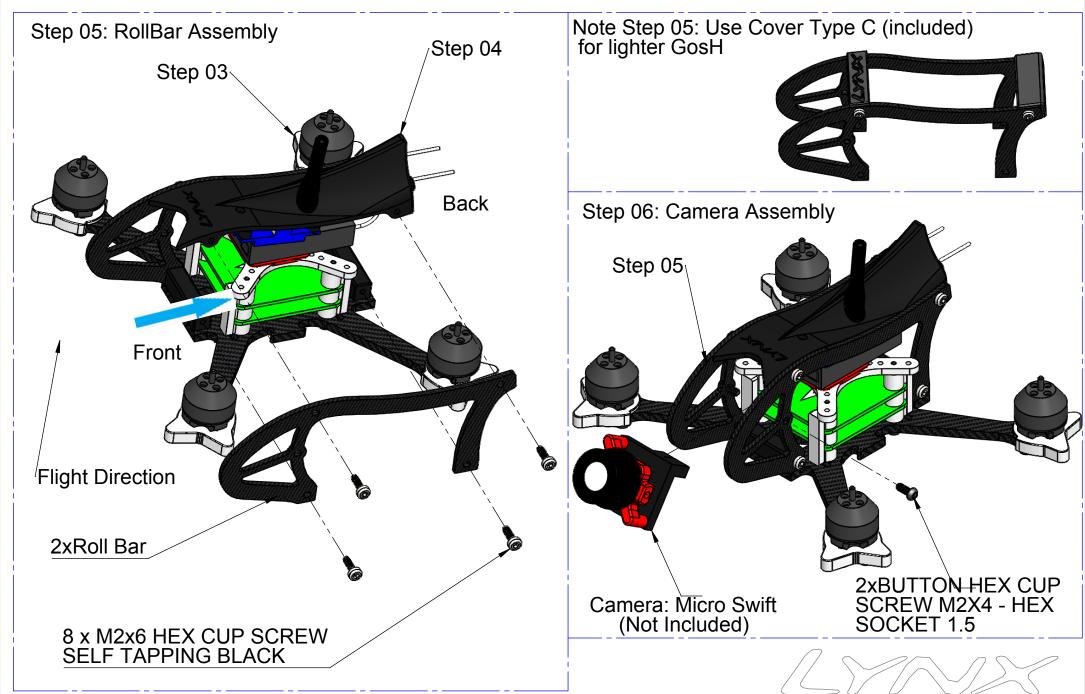

#### **PACKAGE LIST PART**

2 x RollBar Support

4 x Motor Dampener

2xBUTTON HEX CUP SCREW M2X4 - HEX SOCKET 1.5 for Camera

10 x M2x6 HEX CUP SCREW SELF TAPPING BLACK

4 x FC Mount

4 x Hex Cap Screw M2x20

Cover C