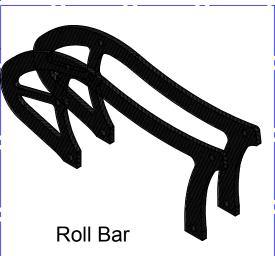

#### **PACKAGE LIST PART**

2 x RollBar Support

4 x Motor Dampener

2xBUTTON HEX CUP SCREW M2X4 - HEX SOCKET 1.5 for Camera

10 x M2x6 HEX CUP SCREW SELF TAPPING BLACK

4 x FC Mount

4 x Hex Cap Screw M2x20

Cover C