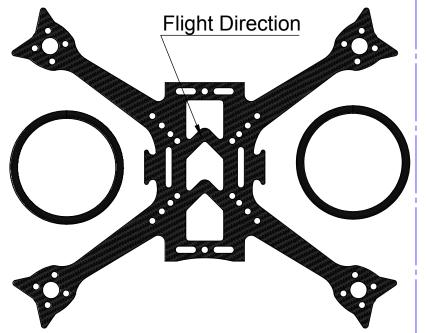

**SPECIFICATIONS:** 

Weight: Frame: 26g. Material: Carbon Fiber + Plastic. Maximum propeller: 2.5 Inches. Motor mount: Motor 11XX.

Flight controller mount: 16mm x 16mm (4 Holes).

20mm x 20mm (4 Holes)

25mm x 25mm (4 Holes)

30.5mm x 30.5mm (4 Holes)