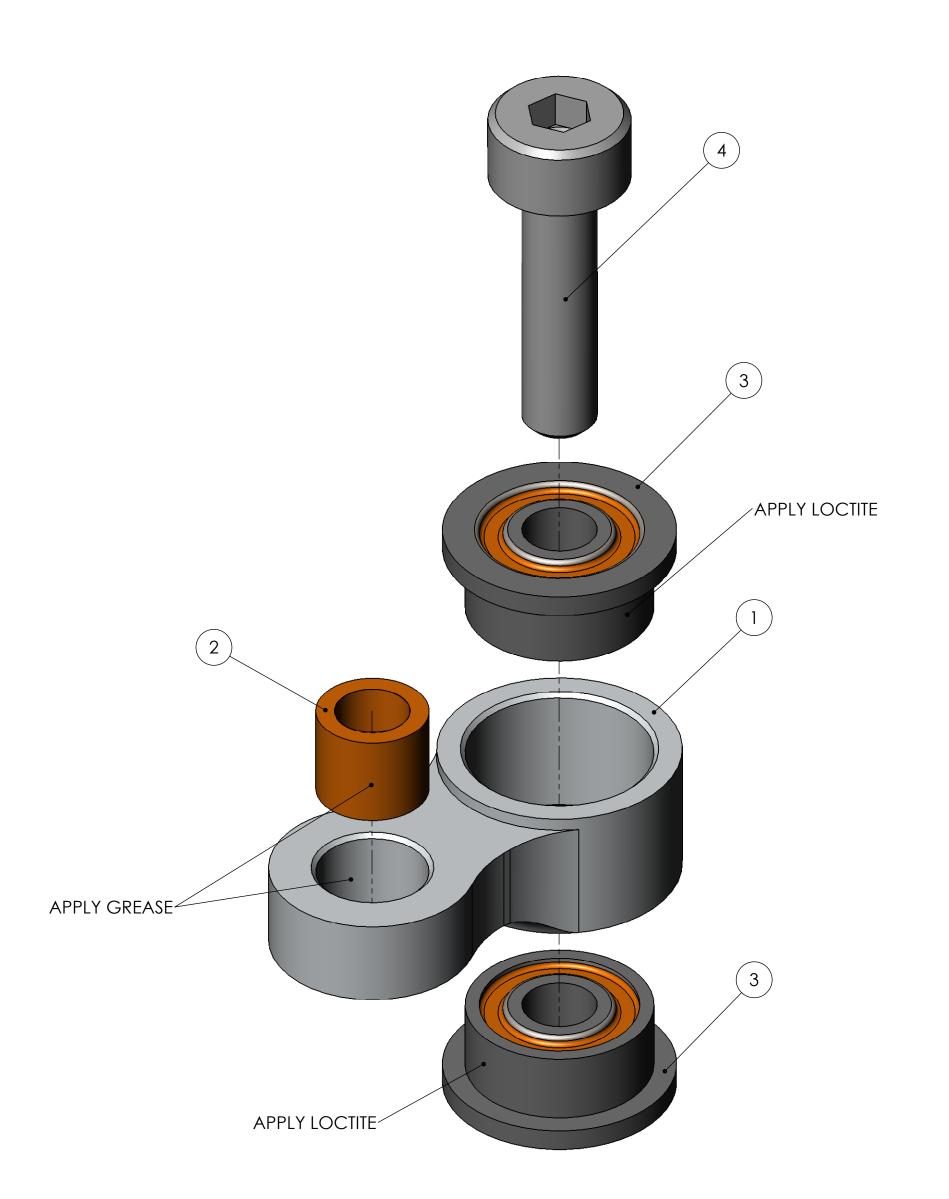

## TREX450 SERIES PERFORMANCE TAIL UPGRADE V2 AT450/450P-PTU-V2 (AL 6061-T6)

6

| ITEM NO. | DESCRIPTION                                         | QTY. |
|----------|-----------------------------------------------------|------|
| 1        | TREX 450 SERIES TAIL CONTROL LINK UPGRADE V2        | 2    |
| 2        | BRONZE SLEEVE BUSHING<br>(PROVIDED IN ORIGINAL KIT) | 2    |
| 3        | FLANGED RADIAL BALL BEARING MF52ZZ                  | 4    |
| 4        | M2 x 0.4 x 8MM<br>SOCKET HEAD CAP SCREW ALLOY STEEL | 2    |

**NOTE**: THE PERFORMANCE TAIL UPGRADE IS A DIRECT RETROFIT FOR THE STOCK ALIGN TAIL CONTROL ASSEMBLY.

WHEN INSTALLING THE FLANGED BALL BEARINGS (3) TO THE TREX 450 SERIES TAIL CONTROL LINK UPGRADE V2 (1), IT IS RECOMMENDED TO APPLY LOCTITE 242 OR SIMILAR TO THE OUTER HOUSING OF THE BALL BEARING. THIS WILL PREVENT THE BEARING FROM SPINNING IN THE HOUSING AND PROVIDE A SOLID, SLOP-FREE TAIL CONTROL ASSEMBLY.

IT IS ALSO RECOMMENDED TO APPLY GREASE BETWEEN THE BRONZE SLEEVE BUSHING (2) AND THE BORE OF THE TREX 450 SERIES TAIL CONTROL LINK UPGRADE V2 (1) TO PROVIDE SMOOTH, BIND-FREE OPERATION.

Www.KDEDirect.com