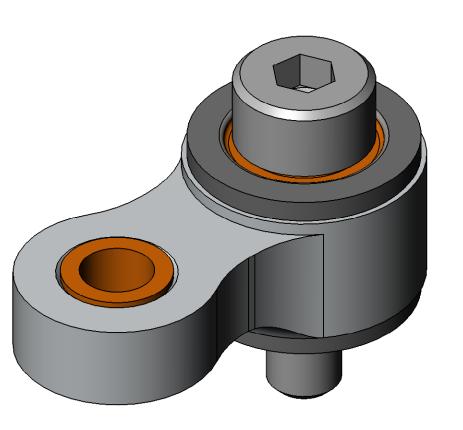

## TREX450 SERIES PERFORMANCE TAIL UPGRADE V2 AT450/450P-PTU-V2 (AL 6061-T6)

6

| ITEM NO. | DESCRIPTION                                         | QTY. |
|----------|-----------------------------------------------------|------|
| 1        | TREX 450 SERIES TAIL CONTROL LINK UPGRADE V2        | 2    |
| 2        | BRONZE SLEEVE BUSHING<br>(PROVIDED IN ORIGINAL KIT) | 2    |
| 3        | FLANGED RADIAL BALL BEARING MF52ZZ                  | 4    |
| 4        | M2 x 0.4 x 8MM<br>SOCKET HEAD CAP SCREW ALLOY STEEL | 2    |

**NOTE**: THE PERFORMANCE TAIL UPGRADE IS A DIRECT RETROFIT FOR THE STOCK ALIGN TAIL CONTROL ASSEMBLY.

WHEN INSTALLING THE FLANGED BALL BEARINGS (3) TO THE TREX 450 SERIES TAIL CONTROL LINK UPGRADE V2 (1), IT IS RECOMMENDED TO APPLY LOCTITE 242 OR SIMILAR TO THE OUTER HOUSING OF THE BALL BEARING. THIS WILL PREVENT THE BEARING FROM SPINNING IN THE HOUSING AND PROVIDE A SOLID, SLOP-FREE TAIL CONTROL ASSEMBLY.

IT IS ALSO RECOMMENDED TO APPLY GREASE BETWEEN THE BRONZE SLEEVE BUSHING (2) AND THE BORE OF THE TREX 450 SERIES TAIL CONTROL LINK UPGRADE V2 (1) TO PROVIDE SMOOTH, BIND-FREE OPERATION.

Www.KDEDirect.com